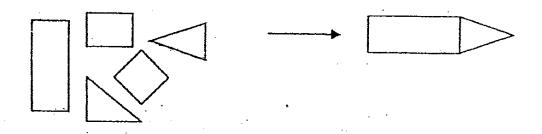

### 17. <u>Colour the two pieces that make up the given shape.</u> (1 mark)

18. <u>Circle the one which does not belong together.</u> (1 mark)

19. <u>Fill in the blanks.</u> (3 × 1 mark )