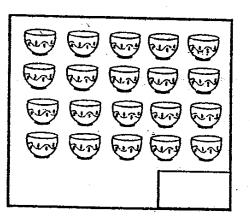

Section A

1. Count and write the numbers. (2X1 mark)

2. Draw O to show the numbers. (2X1 mark)

8. <u>Colour the 7th cat.</u> (1 mark)

9. Write down the missing numbers. (1 mark)

10. Write the correct answer in the box. (1 mark)