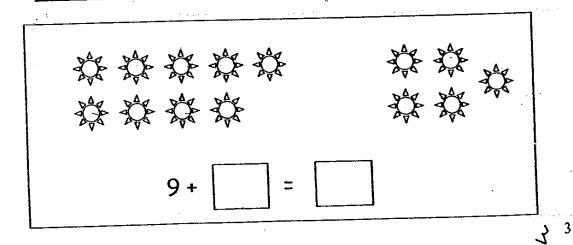

11. Write the correct answer in the boxes. (1 mark)

13. Write the correct answer in the box. (1 mark)

4 SA

15. Circle the box which gives the largest answer. (1 mark)

16. <u>Circle the pattern that comes next.</u> (1 mark)