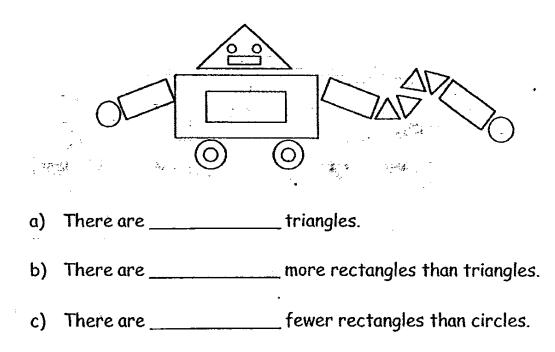

Class : Primary 1 (  | ) |   | Time: 1.30p.m 3.00p.m. |
| Parent's Signature : |   |   | Marks :/ 50            |

Section A

1. Count and write the numbers. (2X1 mark)





2. Draw O to show the numbers. (2X1 mark)





8. <u>Colour the 7th cat.</u> (1 mark)



9. Write down the missing numbers. (1 mark)



10. Write the correct answer in the box. (1 mark)



11. Write the correct answer in the boxes. (1 mark)





13. Write the correct answer in the box. (1 mark)



4 SA



15. Circle the box which gives the largest answer. (1 mark)

16. <u>Circle the pattern that comes next.</u> (1 mark)



5

### 17. <u>Colour the two pieces that make up the given shape.</u> (1 mark)



18. <u>Circle the one which does not belong together.</u> (1 mark)



19. <u>Fill in the blanks.</u> (3 × 1 mark )



### 20) <u>Match</u> (4 x 1 mark)



#### 21. <u>Use the numbers and sign to write a number sentence.</u> (1 mark)



77

22. Write the numbers in order. Begin with the greatest number. (1 mark) 16 2 6 13 19greatest

#### 23. Fill in the blanks. (1 mark)



88

25. <u>Colour the shape that is of the same size as the shaded part.</u> (1 mark)



#### Section B

Solve the story sums. (4 × 3 marks )



There are 7 chocolate ice creams and 6 vanilla ice creams. How many ice creams are there altogether ?

+ =

There are \_\_\_\_\_ ice creams altogether.

Mrs Leong bought 15 apples. Her son ate 4 apples. How many apples are left?



There were \_\_\_\_\_ apples left.

28. David had 17 stamps.He gave 5 stamps to John.How many stamps had he left ?

27.



He had \_\_\_\_\_\_ stamps left .

29. S