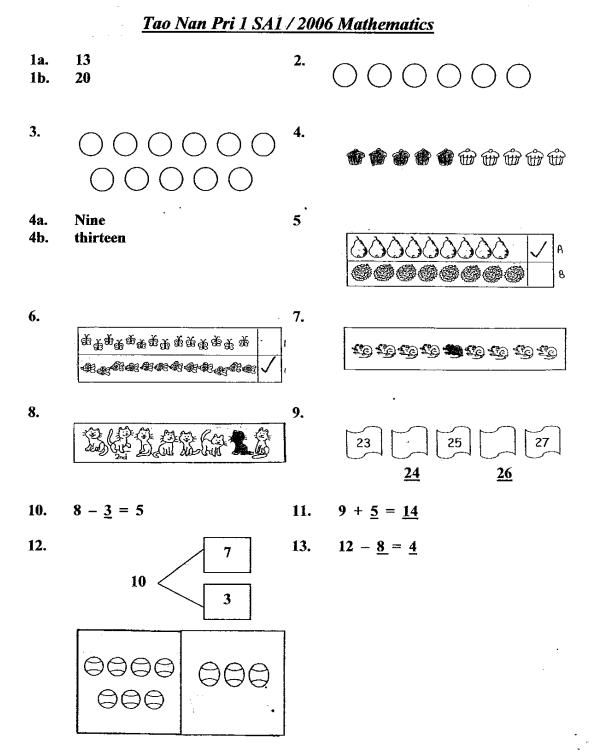

Section A

1. Count and write the numbers. (2X1 mark)

2. Draw O to show the numbers. (2X1 mark)

8. <u>Colour the 7th cat.</u> (1 mark)

9. Write down the missing numbers. (1 mark)

10. Write the correct answer in the box. (1 mark)

11. Write the correct answer in the boxes. (1 mark)

13. Write the correct answer in the box. (1 mark)

4 SA

15. Circle the box which gives the largest answer. (1 mark)

16. <u>Circle the pattern that comes next.</u> (1 mark)

#### 21. <u>Use the numbers and sign to write a number sentence.</u> (1 mark)

77

22. Write the numbers in order. Begin with the greatest number. (1 mark) 16 2 6 13 19greatest

#### 23. Fill in the blanks. (1 mark)

88

25. <u>Colour the shape that is of the same size as the shaded part.</u> (1 mark)