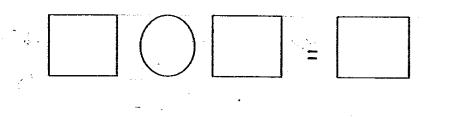

### 17. <u>Colour the two pieces that make up the given shape.</u> (1 mark)

18. <u>Circle the one which does not belong together.</u> (1 mark)

19. <u>Fill in the blanks.</u> (3 × 1 mark )