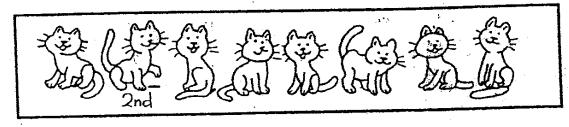

Section A

1. Count and write the numbers. (2X1 mark)

2. Draw O to show the numbers. (2X1 mark)

8. <u>Colour the 7th cat.</u> (1 mark)

9. Write down the missing numbers. (1 mark)

10. Write the correct answer in the box. (1 mark)