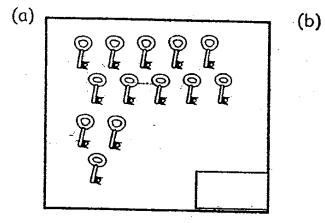

Section A

1. Count and write the numbers. (2X1 mark)

2. Draw O to show the numbers. (2X1 mark)

8. <u>Colour the 7th cat.</u> (1 mark)

9. Write down the missing numbers. (1 mark)

10. Write the correct answer in the box. (1 mark)