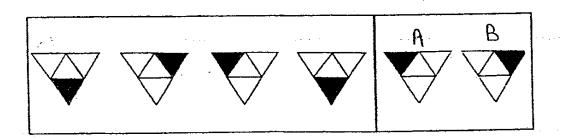

11. Write the correct answer in the boxes. (1 mark)

13. Write the correct answer in the box. (1 mark)

4 SA

15. Circle the box which gives the largest answer. (1 mark)

16. <u>Circle the pattern that comes next.</u> (1 mark)