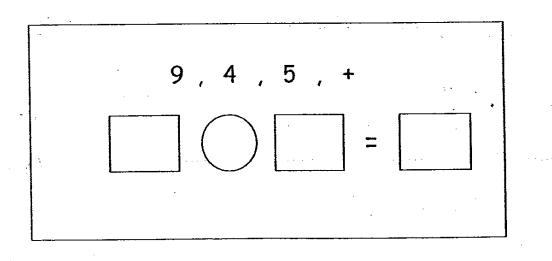

#### 21. <u>Use the numbers and sign to write a number sentence.</u> (1 mark)

77

22. Write the numbers in order. Begin with the greatest number. (1 mark) 16 2 6 13 19greatest