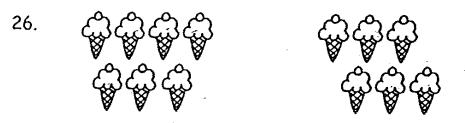

#### Section B

Solve the story sums. (4 × 3 marks )

There are 7 chocolate ice creams and 6 vanilla ice creams. How many ice creams are there altogether ?

+ =

There are \_\_\_\_\_ ice creams altogether.

Mrs Leong bought 15 apples. Her son ate 4 apples. How many apples are left?