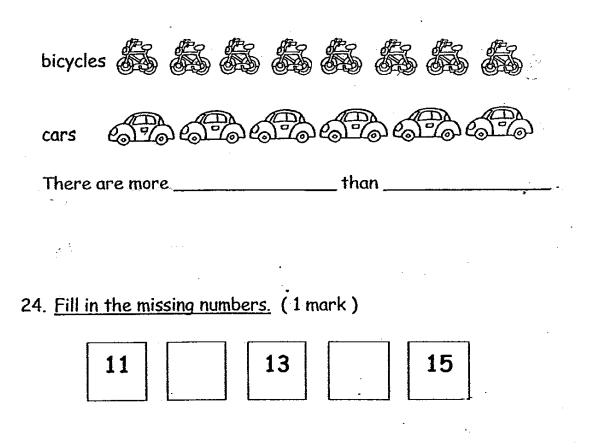

Section A

1. Count and write the numbers. (2X1 mark)

2. Draw O to show the numbers. (2X1 mark)

8. <u>Colour the 7th cat.</u> (1 mark)

9. Write down the missing numbers. (1 mark)

10. Write the correct answer in the box. (1 mark)

11. Write the correct answer in the boxes. (1 mark)

13. Write the correct answer in the box. (1 mark)

4 SA

15. Circle the box which gives the largest answer. (1 mark)

16. <u>Circle the pattern that comes next.</u> (1 mark)