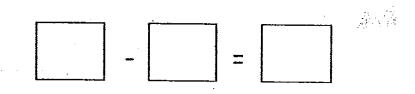

11. Write the correct answer in the boxes. (1 mark)

13. Write the correct answer in the box. (1 mark)

4 SA

15. Circle the box which gives the largest answer. (1 mark)

16. <u>Circle the pattern that comes next.</u> (1 mark)