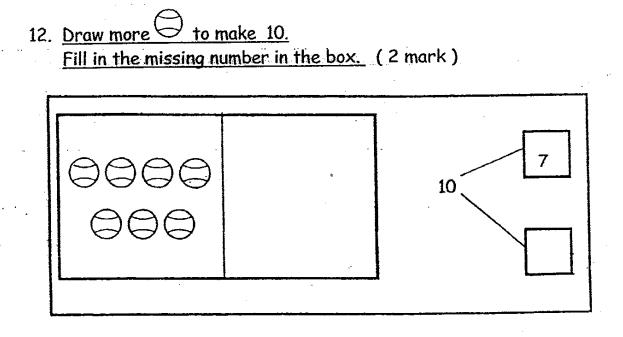

Section A

1. Count and write the numbers. (2X1 mark)

2. Draw O to show the numbers. (2X1 mark)

8. <u>Colour the 7th cat.</u> (1 mark)

9. Write down the missing numbers. (1 mark)

10. Write the correct answer in the box. (1 mark)

11. Write the correct answer in the boxes. (1 mark)

13. Write the correct answer in the box. (1 mark)

4 SA

15. Circle the box which gives the largest answer. (1 mark)

16. <u>Circle the pattern that comes next.</u> (1 mark)