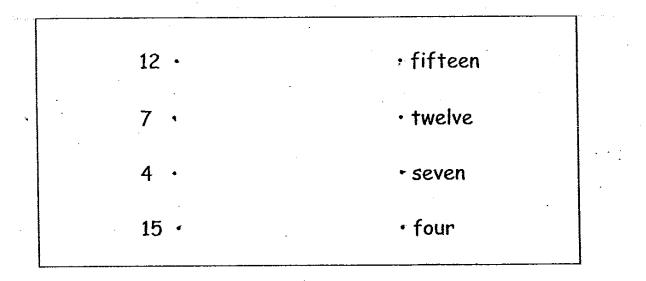

1.30p.m 3.00p.m. |
| Parent's Signature : |   |   | Marks :/ 50            |

Section A

1. Count and write the numbers. (2X1 mark)





2. Draw O to show the numbers. (2X1 mark)





8. <u>Colour the 7th cat.</u> (1 mark)



9. Write down the missing numbers. (1 mark)



10. Write the correct answer in the box. (1 mark)



11. Write the correct answer in the boxes. (1 mark)





13. Write the correct answer in the box. (1 mark)



4 SA



15. Circle the box which gives the largest answer. (1 mark)

16. <u>Circle the pattern that comes next.</u> (1 mark)



5

### 17. <u>Colour the two pieces that make up the given shape.</u> (1 mark)



18. <u>Circle the one which does not belong together.</u> (1 mark)



19. <u>Fill in the blanks.</u> (3 × 1 mark )



### 20) <u>Match</u> (4 x 1 mark)



#### 21. <u>Use the numbers and sign to write a number sentence.</u> (1 mark)



77

22. Write the numbers in order. Begin with the greatest number. (1 mark) 16 2 6 13 19greatest

#### 23. Fill in the blanks. (1 mark)



88

25. <u>Colour the shape that is of the same size as the shaded part.</u> (1 mark)



#### Section B

Solve the story sums. (4 × 3 marks )



There are 7 chocolate ice creams and 6 vanilla ice creams. How many ice creams are there altogether ?

+ =

There are \_\_\_\_\_ ice creams altogether.

Mrs Leong bought 15 apples. Her son ate 4 apples. How many apples are left?



There were \_\_\_\_\_ apples left.

28. David had 17 stamps.He gave 5 stamps to John.How many stamps had he left ?

27.



He had \_\_\_\_\_\_ stamps left .

29. Sarah has 13 sweets.
Her sister gives