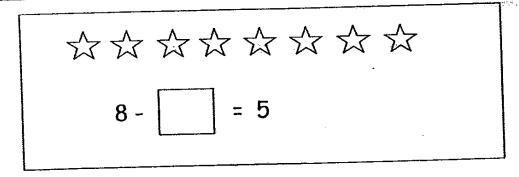

11. Write the correct answer in the boxes. (1 mark)

13. Write the correct answer in the box. (1 mark)

4 SA

15. Circle the box which gives the largest answer. (1 mark)

16. <u>Circle the pattern that comes next.</u> (1 mark)