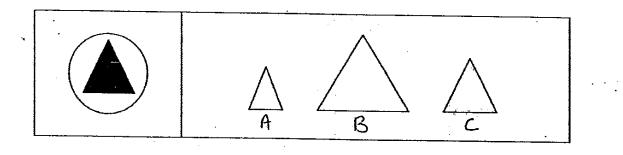

11. Write the correct answer in the boxes. (1 mark)

13. Write the correct answer in the box. (1 mark)

4 SA

15. Circle the box which gives the largest answer. (1 mark)

16. <u>Circle the pattern that comes next.</u> (1 mark)