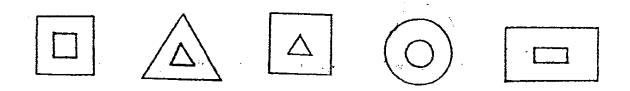

### 17. <u>Colour the two pieces that make up the given shape.</u> (1 mark)

18. <u>Circle the one which does not belong together.</u> (1 mark)

19. <u>Fill in the blanks.</u> (3 × 1 mark )