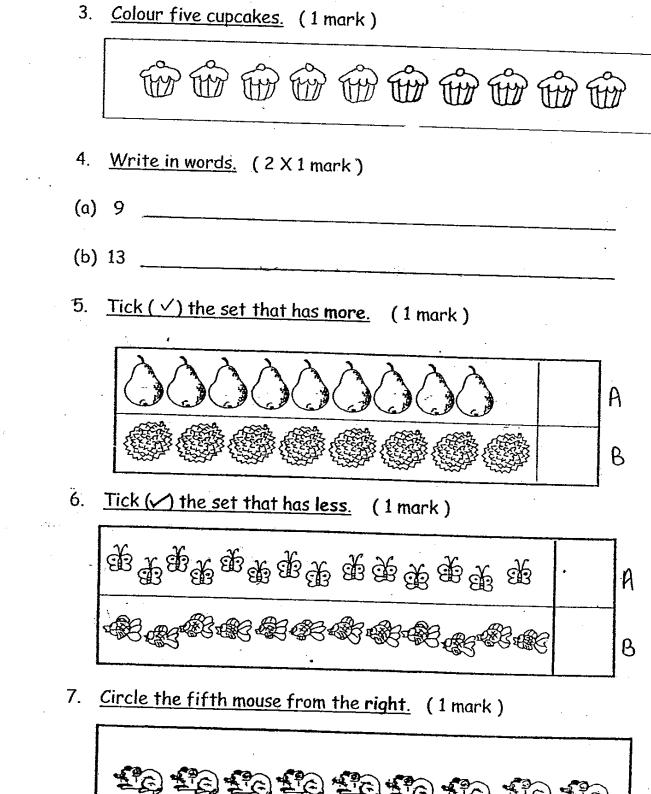

Section A

1. Count and write the numbers. (2X1 mark)

2. Draw O to show the numbers. (2X1 mark)

8. <u>Colour the 7th cat.</u> (1 mark)

9. Write down the missing numbers. (1 mark)

10. Write the correct answer in the box. (1 mark)

11. Write the correct answer in the boxes. (1 mark)

13. Write the correct answer in the box. (1 mark)

4 SA

15. Circle the box which gives the largest answer. (1 mark)

16. <u>Circle the pattern that comes next.</u> (1 mark)