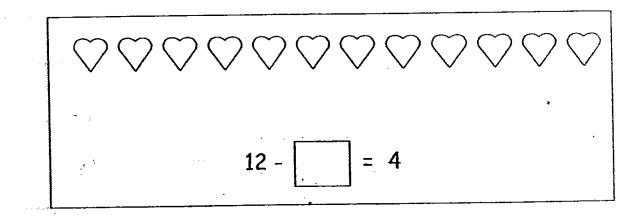

11. Write the correct answer in the boxes. (1 mark)

13. Write the correct answer in the box. (1 mark)

4 SA

15. Circle the box which gives the largest answer. (1 mark)

16. <u>Circle the pattern that comes next.</u> (1 mark)