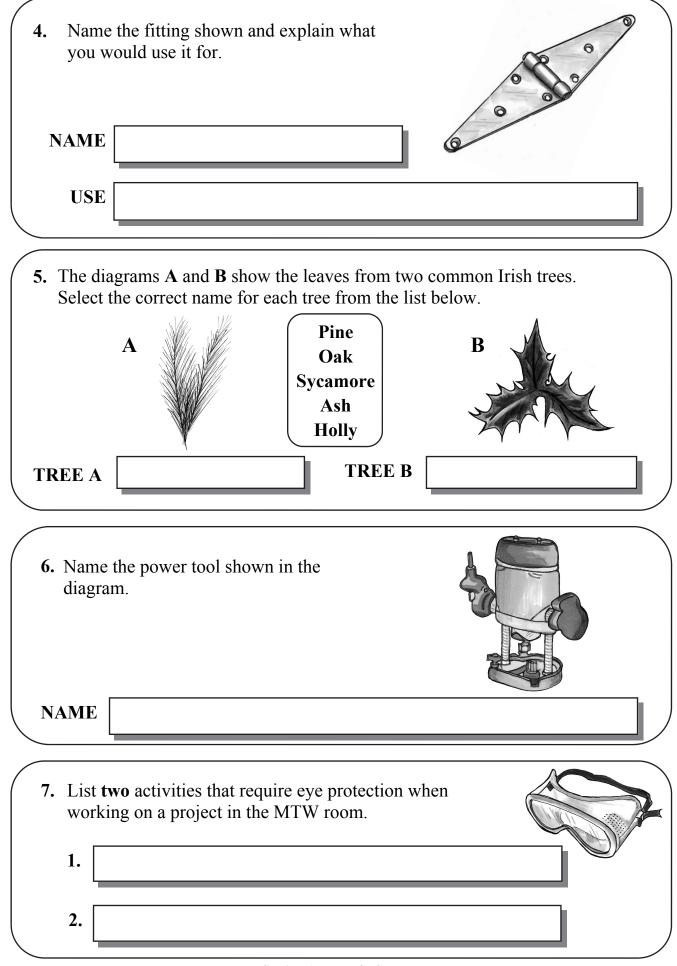

Junior Certificate Examination 2013

## Materials Technology (Wood) Ordinary Level Section A (40 marks)

Monday, 17 June Afternoon, 2:00 - 4:00

## Instructions

- (a) Answer any sixteen questions.
- (b) All questions carry equal marks.
- (c) Answer the questions in the spaces provided.
- (d) This booklet must be handed up at the end of the examination.
- *(e)* Write your examination number in the box provided and on all other pages used.

**Examination** Number:

| Section A    |  |
|--------------|--|
| 1            |  |
| 2            |  |
| 3            |  |
| 4            |  |
| 5(a) or 5(b) |  |
| Total        |  |

Centre Number

Section A - Page 1 of 7



Section A - Page 2 of 7



Section A - Page 3 of 7



Section A - Page 4 of 7





Section A - Page 6 of 7



## This booklet must be handed up at the end of the examination.

## Blank Page