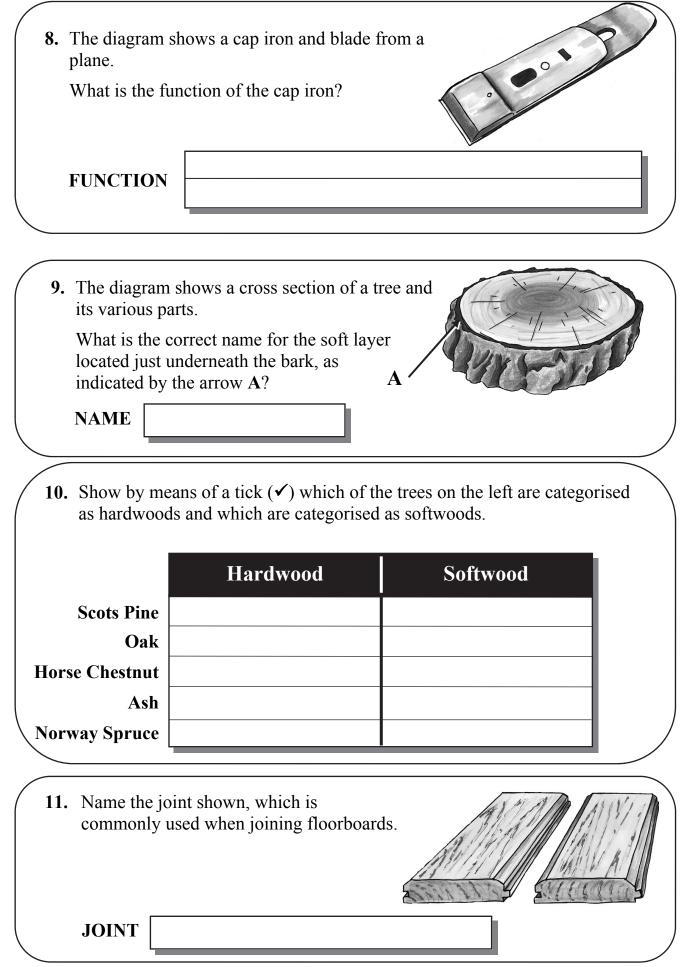

Junior Certificate Examination 2013

## Materials Technology (Wood) Ordinary Level Section A (40 marks)

Monday, 17 June Afternoon, 2:00 - 4:00

## Instructions

- (a) Answer any sixteen questions.
- (b) All questions carry equal marks.
- (c) Answer the questions in the spaces provided.
- (d) This booklet must be handed up at the end of the examination.
- *(e)* Write your examination number in the box provided and on all other pages used.

**Examination** Number:

| Section A    |  |
|--------------|--|
| 1            |  |
| 2            |  |
| 3            |  |
| 4            |  |
| 5(a) or 5(b) |  |
| Total        |  |

Centre Number

Section A - Page 1 of 7



Section A - Page 2 of 7



Section A - Page 3 of 7



Section A - Page 4 of 7





Section A - Page 6 of 7



## This booklet must be handed up at the end of the examination.

## Blank Page