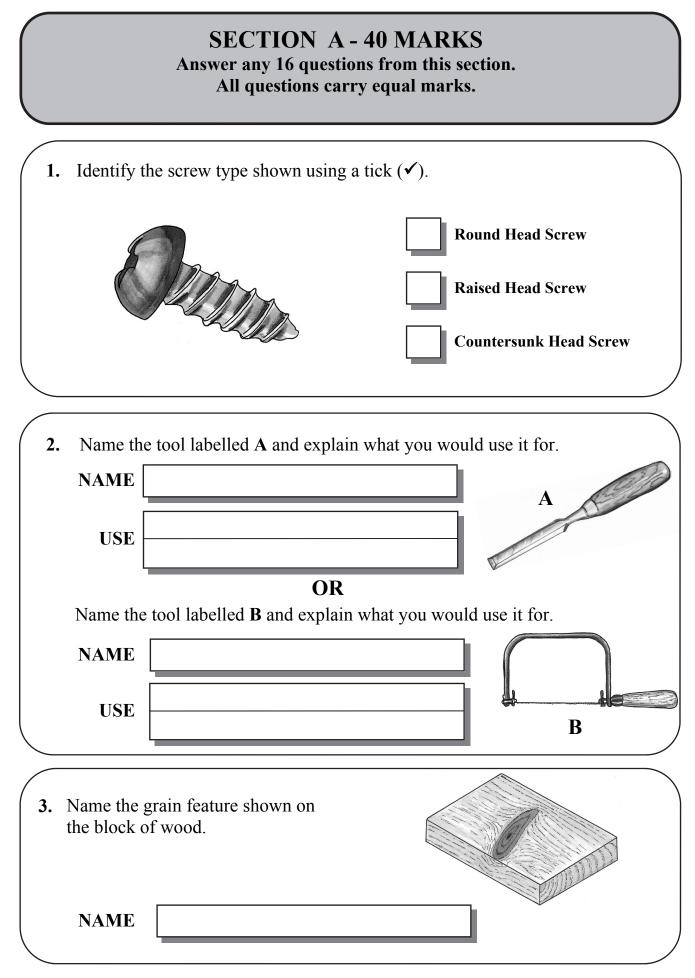

Junior Certificate Examination 2013

## Materials Technology (Wood) Ordinary Level Section A (40 marks)

Monday, 17 June Afternoon, 2:00 - 4:00

## Instructions

- (a) Answer any sixteen questions.
- (b) All questions carry equal marks.
- (c) Answer the questions in the spaces provided.
- (d) This booklet must be handed up at the end of the examination.
- *(e)* Write your examination number in the box provided and on all other pages used.

**Examination** Number:

| Section A    |  |
|--------------|--|
| 1            |  |
| 2            |  |
| 3            |  |
| 4            |  |
| 5(a) or 5(b) |  |
| Total        |  |

Centre Number

Section A - Page 1 of 7



Section A - Page 2 of 7



Section A - Page 3 of 7



Section A - Page 4 of 7





Section A - Page 6 of 7



## This booklet must be handed up at the end of the examination.

## Blank Page