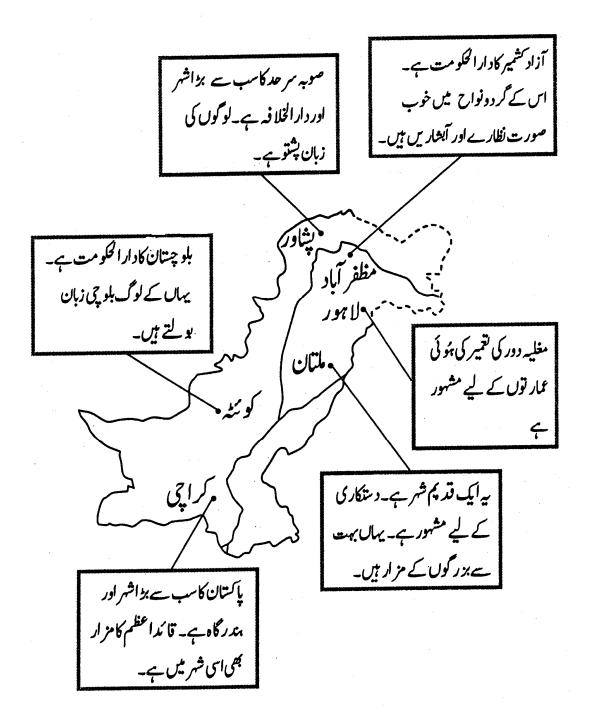

9 The following are famous cities of Pakistan.

**9** (a) What is Multan famous for?

(1 mark)

| 9 | (b)   | Apart from being the biggest city of Pakistan, what else has been said about Karachi? |
|---|-------|---------------------------------------------------------------------------------------|
|   | ••••• | (1 mark)                                                                              |
| 9 | (c)   | What has been written about Muzaffar Abad?                                            |
|   |       | (1 mark,                                                                              |
| 9 | (d)   | In which <b>two</b> cities of Pakistan do people speak languages other than Urdu?     |
|   |       | (1 mark                                                                               |