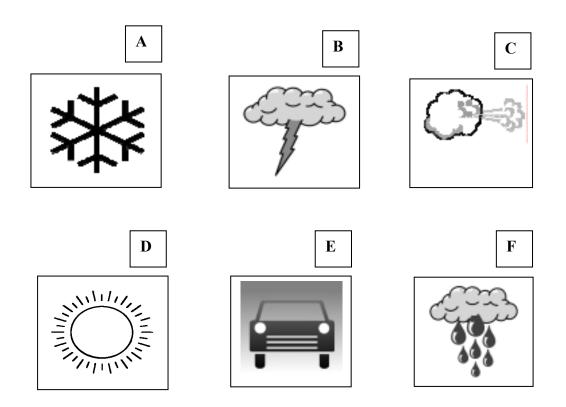

(1 mark)

**4** (d)

(1 mark)

5 You read the following weather forecast in an Urdu newspaper.

پیرکوبادل چھائے رہیں گے اور رات کوموسلا دھار بارش کا امکان ہے۔
کل تیز وٹند ہوائیں چلیں گی جس کی وجہ سے سردی کی شدّت میں تیزی
آ جائے گی۔منگل کو برف باری بھی ہوسکتی ہے۔ بُدھ کوسارادن ڈھندر ہے
گی۔جعرات سے موسم کی شدّت میں کمی واقع ہونا شروع ہوجائے گی۔
جعہ کے دن موسم خوشگوار ہوجائے گا اور دُھوپ نکلے گی۔ ہفتے کے دن
موسم میں کسی تبدیلی کی توقع نہیں ہے۔

What has been said about the weather?

Write the letter of the correct answers in the boxes below.

| <b>5</b> (a) | What will the weather be like on Monday?                  |          |
|--------------|-----------------------------------------------------------|----------|
|              |                                                           | (1 mark) |
| <b>5</b> (b) | What is it going to be like on Tuesday?                   |          |
|              |                                                           | (1 mark) |
| 5 (c)        | What has been said about the weather on Wednesday?        |          |
|              |                                                           | (1 mark) |
| 5 (d)        | What is similar about the weather on Friday and Saturday? |          |
|              |                                                           | (1 mark) |