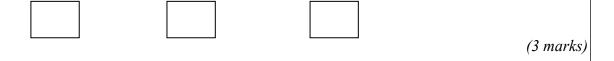

Write the letter of the correct answers in the boxes below.

| <b>2</b> (a) | What time does she get up?        |              |
|--------------|-----------------------------------|--------------|
|              |                                   | <br>(1 mark, |
| <b>2</b> (b) | What time does she go to school?  |              |
|              |                                   | (1 mark,     |
| <b>2</b> (c) | When does her first lesson start? |              |
|              |                                   | <br>(1 mark, |
| <b>2</b> (d) | When is the lunch break?          |              |
| ,            |                                   | <br>(1 mark  |