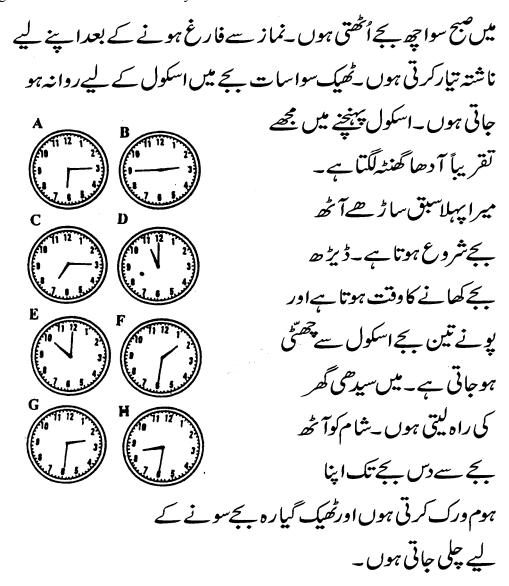

With the help of the pictures below, complete the sentences. Write the letter of the correct answers in the boxes.

(3 marks)

4 You receive a questionnaire about people's shopping habits.

Chose a suitable answer for each question.