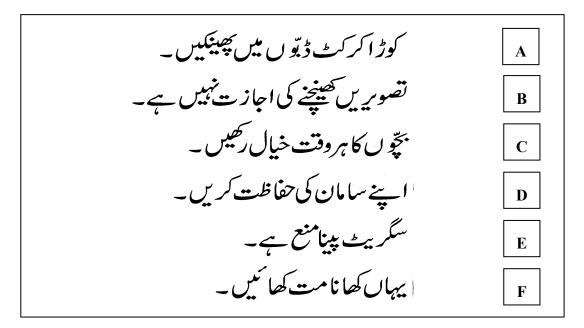

1 You come across these notices at an airport.

Which three things can passengers **not** do at the airport?

Write the letters of the correct answers in the boxes below.

2 Nargis has written about her daily routine.