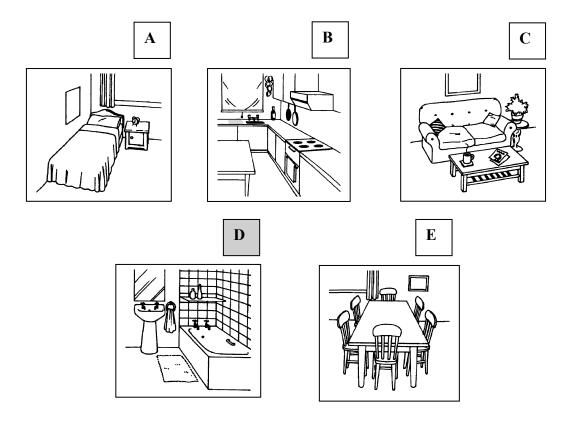

4The following pictures show different rooms in a house.

Where would you go for the following?

Write the letter of the correct answers in the boxes below.

| Example      | D کل صبح سورے اُٹھ کر نہالیں        |
|--------------|-------------------------------------|
| <b>4</b> (a) | مہمانوں کو بیٹھک میں لے جائیں       |
| <b>4</b> (b) | آپ کوروزانه سات بجسوجانا چاہیے      |
| 4 (c)        | میرے لیے ایک پیالی جائے تو بنالائیں |
|              |                                     |