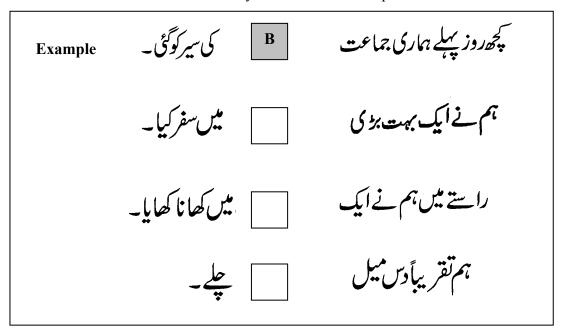

7 Maria has written this in her diary about her school trip.

With the help of the pictures below, complete the sentences. Write the letter of the correct answers in the boxes.

(3 marks)

**8** You come across these notices at an airport.