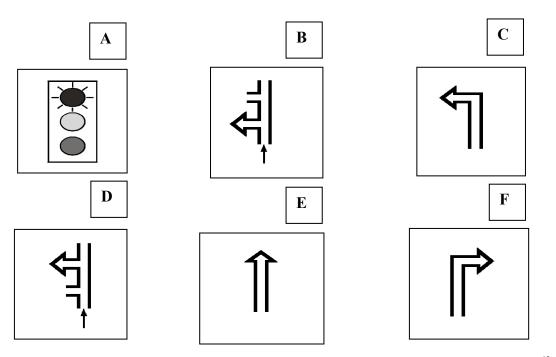

10 The following instructions are about finding the way to the post office in the city centre.

With the help of the pictures below, complete the sentences. Write the letter of the correct answers in the boxes.

(3 marks)

| 11 | You re  | ceive a | questionnai | re about | neonle's | s shonning | habits |
|----|---------|---------|-------------|----------|----------|------------|--------|
|    | 1 ou ic | ccive a | questionnai | ic about | people . | 3 Shopping | naons. |