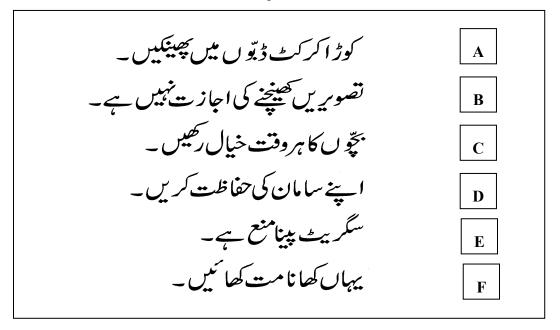

Which three things can passengers **not** do at the airport?

Write the letters of the correct answers in the boxes below.

Turn over for the next question

9 Nargis has written about her daily routine.

Write the letter of the correct answers in the boxes below.