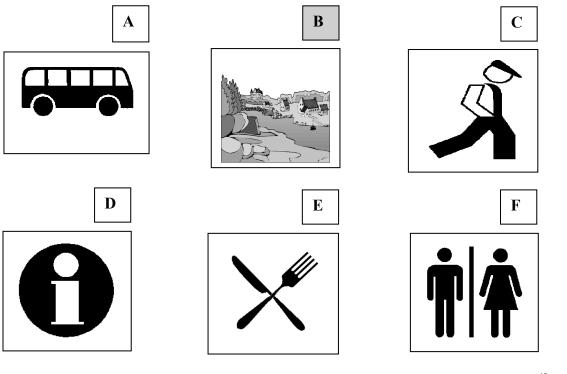

7 Maria has written this in her diary about her school trip.

With the help of the pictures below, complete the sentences. Write the letter of the correct answers in the boxes.

(3 marks)

**8** You come across these notices at an airport.