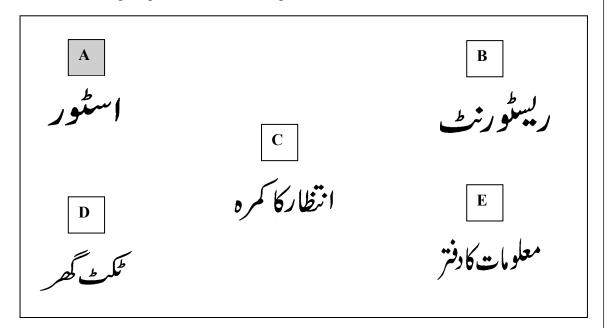

3 The following map shows the various places at a train station.

Where would you go to do the following?

Write the letter of the correct answer in the box below.

| Example      | Store your luggage   |  |          |
|--------------|----------------------|--|----------|
| <b>3</b> (a) | Buy a cup of tea     |  | (1 mark) |
| <b>3</b> (b) | Find out train times |  | (1 mark) |