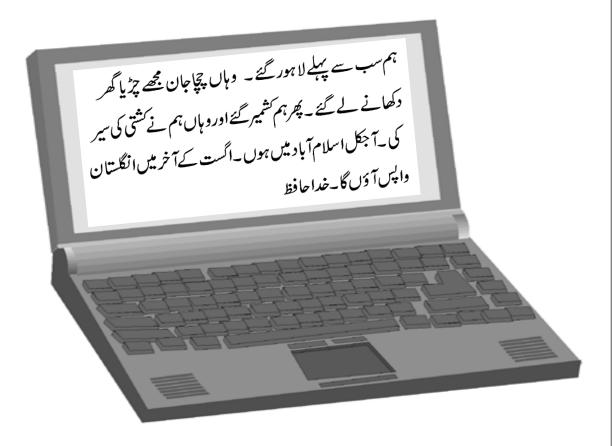

6 You have received an e-mail from your friend telling you about places he has visited.

| 6 | (a) | Where did your friend go first?    |          |
|---|-----|------------------------------------|----------|
| 6 | (b) | What did he see there?             | (1 mark) |
| 6 | (c) | What did he do in Kashmir?         | (1 mark) |
| 6 | (d) | When is he coming back to England? | (1 mark) |
|   |     |                                    | (1 mark) |