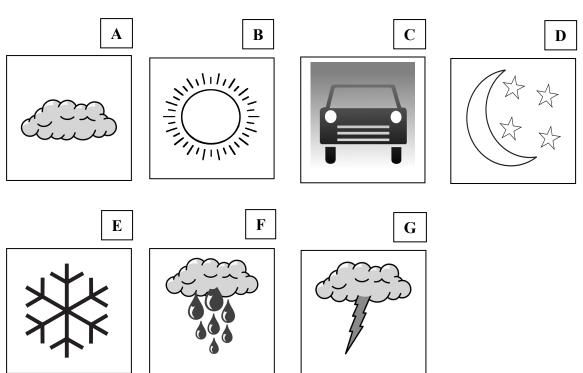

## 6 You are listening to a weather forecast.

What is the weather going to be like in Pakistan? Write the letter of the correct answer in the boxes on the map below.

(4 marks)

| 7 | Your sister is reading this advertis                              | sement in a holiday broo | chure to you. |           |
|---|-------------------------------------------------------------------|--------------------------|---------------|-----------|
| 7 | (a) What area is being advertise                                  | ed?                      |               |           |
|   |                                                                   |                          |               | (1 mark)  |
| 7 | (b) Who is the advertisement as                                   | imed at?                 |               |           |
|   | Α                                                                 | В                        | С             |           |
|   | Tourists                                                          | eachers                  | Students      |           |
| 7 | Write the letter of the correct answard (c) How long is the trip? | wer in the box.          |               | (1 mark)  |
|   | <b>A</b>                                                          | В                        | С             |           |
|   | Four weeks Six                                                    | k weeks                  | Eight weeks   |           |
|   | Write the letter of the correct answ                              | wer in the box.          |               | (1 mark)  |
| 7 | (d) What is the purpose of the v                                  | visit?                   |               |           |
|   |                                                                   |                          |               | (2 marks) |

    F1 ہمیں دولوگوں کے لیے ایسا کمرہ چاہیئے جس کے ساتھ شسل خانہ مجھی ہو۔

    آپ یہاں کتنا عرصہ قیام کرنا چاہتی ہیں؟

    M2

    Graph School Sch

Example: M2 ملتان میں سورج نکلے گا۔

6.

(i) اسلام آباد کے پچھ علاقوں میں بہت دھند چھائی ہوگی ۔لوگوں سے گزارش ہے کہ M2 وہ سڑکوں پر بہت احتیاط سے کام لیں۔

M2 کوئٹے میں رات کو درجہ حرارت گر جائے گا، بر فباری ہوگی اور شدید سردی ہوگی۔

M2 لا ہور میں طوفان آنے کا امکان ہے جس کی وجہ سے عمار توں کونقصان پہنچ سکتا ہے۔

M2 كرا جي ميں مطلع ابرآ لود ہوگا اور موسم كافى خوشگوارر ہے گا۔