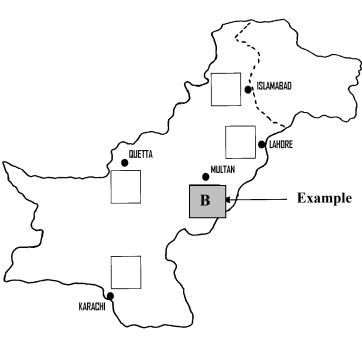

## 6 You are listening to a weather forecast.

What is the weather going to be like in Pakistan? Write the letter of the correct answer in the boxes on the map below.

(4 marks)

| 7 | Your sister is reading this advertis                              | sement in a holiday broo | chure to you. |           |
|---|-------------------------------------------------------------------|--------------------------|---------------|-----------|
| 7 | (a) What area is being advertise                                  | ed?                      |               |           |
|   |                                                                   |                          |               | (1 mark)  |
| 7 | (b) Who is the advertisement as                                   | imed at?                 |               |           |
|   | Α                                                                 | В                        | С             |           |
|   | Tourists                                                          | eachers                  | Students      |           |
| 7 | Write the letter of the correct answard (c) How long is the trip? | wer in the box.          |               | (1 mark)  |
|   | <b>A</b>                                                          | В                        | С             |           |
|   | Four weeks Six                                                    | k weeks                  | Eight weeks   |           |
|   | Write the letter of the correct answ                              | wer in the box.          |               | (1 mark)  |
| 7 | (d) What is the purpose of the v                                  | visit?                   |               |           |
|   |                                                                   |                          |               | (2 marks) |

    F1 ہمیں دولوگوں کے لیے ایسا کمرہ چاہیئے جس کے ساتھ شسل خانہ مجھی ہو۔

    آپ یہاں کتنا عرصہ قیام کرنا چاہتی ہیں؟

    M2

    Graph School Sch

Example: M2 ملتان میں سورج نکلے گا۔

6.

(i) اسلام آباد کے پچھ علاقوں میں بہت دھند چھائی ہوگی ۔لوگوں سے گزارش ہے کہ M2 وہ سڑکوں پر بہت احتیاط سے کام لیں۔

M2 کوئٹے میں رات کو درجہ حرارت گر جائے گا، بر فباری ہوگی اور شدید سردی ہوگی۔

M2 لا ہور میں طوفان آنے کا امکان ہے جس کی وجہ سے عمار توں کونقصان پہنچ سکتا ہے۔

M2 كرا جي ميں مطلع ابرآ لود ہوگا اور موسم كافى خوشگوارر ہے گا۔