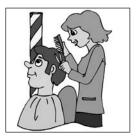

[1 mark]

What jobs do these people say they have?

# **Example**

В

C

Write the correct letter in the box.

Α

2 (a)

В

C

Write the correct letter in the box.

[1 mark]

2 (b)

В

С

Write the correct letter in the box.

[1 mark]

4