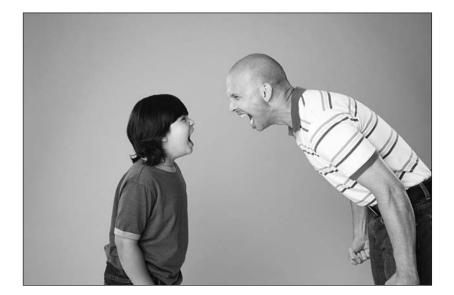

## Family relationships

Why do these young people argue with their parents?

Write the correct letter in the box.

**Example:** Sabine's parents are ...

| Α | boring. |
|---|---------|
| В | old.    |
| С | strict. |