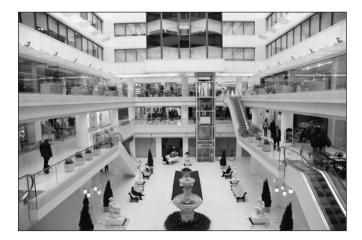

# Shopping

| Α | The choice             |
|---|------------------------|
| В | The prices             |
| С | The distance from home |
| D | The parking            |
| E | The number of shoppers |
| F | The food hall          |

These young people are talking about shopping centres.

For each person, choose an advantage and a disadvantage of going to shopping centres.

Write the correct letters in the boxes.

|    | Advantage | Disadvantage |           |
|----|-----------|--------------|-----------|
| 27 |           |              | [2 marks] |
|    | Advantage | Disadvantage |           |
| 28 |           |              | [2 marks] |
|    |           |              |           |