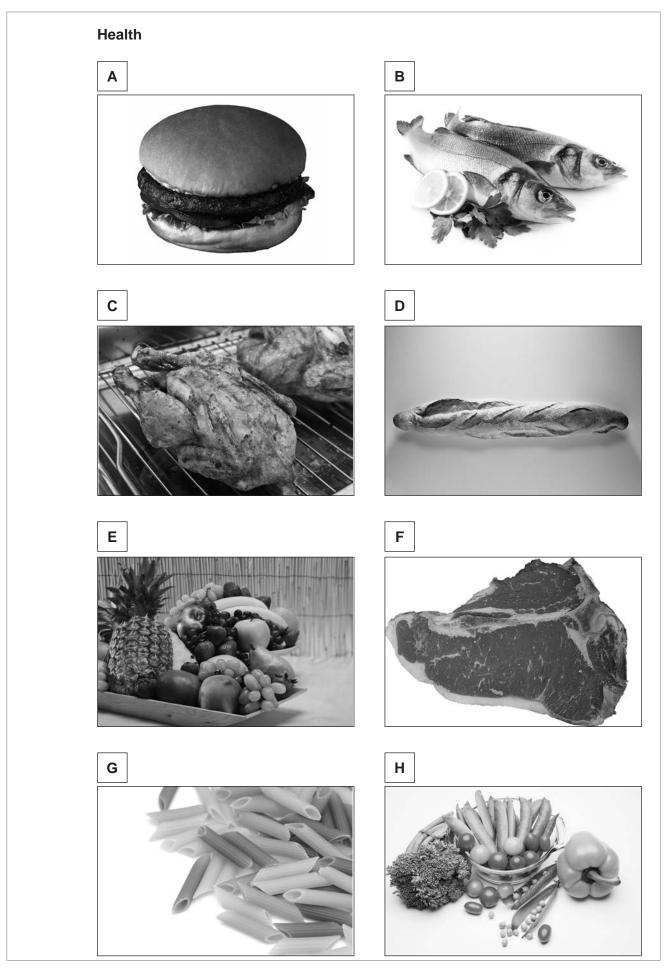

Turn over ▶

|    | These people are talking about what they eat. What food are they talking a | about?   |
|----|----------------------------------------------------------------------------|----------|
|    | Write the correct letter in each box.                                      |          |
| 26 | Food item                                                                  | (1 mark) |
| 27 | Food item                                                                  | (1 mark) |
| 28 | Food item                                                                  | (1 mark) |
| 29 | Food item                                                                  | (1 mark) |
|    | END OF QUESTIONS                                                           |          |
|    |                                                                            |          |
|    |                                                                            |          |
|    |                                                                            |          |
|    |                                                                            |          |
|    |                                                                            |          |