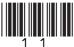

# Relationships

These people are taking part in speed dating. Choose a suitable partner for each person and write the correct letter in each box.

This person would suit someone who ...

| A | likes going out and dressing well. |
|---|------------------------------------|
| В | likes animals.                     |
| С | is quiet and serious.              |

(1 mark)

| 23 | This | person would suit someone who           |          |  |
|----|------|-----------------------------------------|----------|--|
|    | Α    | likes going out and having a good time. |          |  |
|    | В    | enjoys reading.                         |          |  |
|    | С    | enjoys travelling.                      |          |  |
|    |      |                                         | (4       |  |
|    |      |                                         | (1 mark) |  |
|    |      |                                         |          |  |
| 24 | This | person would suit someone who           |          |  |
|    | Α    | enjoys watching films and reading.      |          |  |
|    | В    | likes cars.                             |          |  |
|    | С    | likes to keep fit.                      |          |  |
|    |      |                                         | (1 mark) |  |
|    |      |                                         | (Than)   |  |
| 25 | This | person would suit someone who           |          |  |
|    | Α    | wants a long term relationship.         |          |  |
|    | В    | enjoys sport.                           |          |  |
|    | С    | enjoys travelling.                      |          |  |
|    |      |                                         | (4       |  |
|    |      |                                         | (1 mark) |  |
|    |      |                                         |          |  |
|    |      |                                         |          |  |
|    |      |                                         |          |  |