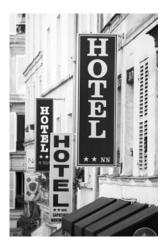

# Work experience

Α

В

С

D

Ε

F

G

Н

|          | Where are these people working?       |          |
|----------|---------------------------------------|----------|
|          | Write the correct letter in each box. |          |
| Example: | E                                     |          |
| 4        |                                       | (1 mark) |
| 5        |                                       | (1 mark) |
| 6        |                                       | (1 mark) |
| 7        |                                       | (1 mark) |
|          | Turn over for the next question       |          |
|          |                                       |          |
|          |                                       |          |
|          |                                       |          |
|          |                                       |          |
|          |                                       |          |
|          |                                       |          |
|          |                                       |          |
|          |                                       |          |