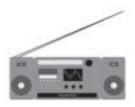

### Free time

| Α | a film review        |
|---|----------------------|
| в | the news headlines   |
| С | a sports report      |
| D | the weather forecast |
| Е | a music programme    |
| F | a game show          |

What's on the radio?

Write the correct letter in each box.