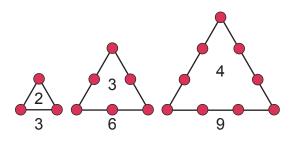

## QUESTION 5 IS FREE RESPONSE.

Write your answer in the boxes provided on the ANSWER SHEET and fill in the ovals that match your answer. StudentBounty.com

5. Here is the start of a pattern.

The number below each triangle gives the total number of dots on the triangle.

The number inside the triangle gives the number of dots on each side of the triangle.

When the total number of dots on a triangle in this pattern is 72, how many dots are there on each of its sides?

#### 

|          |     |                                                                                                                                                                                                                                                                                         | Stille                   |                  |
|----------|-----|-----------------------------------------------------------------------------------------------------------------------------------------------------------------------------------------------------------------------------------------------------------------------------------------|--------------------------|------------------|
| QUESTION | KEY | SOLUTION                                                                                                                                                                                                                                                                                | STRAND                   | OF TY            |
| 1        | С   | There are $10 \times 10 = 100$ squares. Half of 100 is 50. Maree has already shaded 15 so she needs to shade 35 squares more $(50 - 15 = 35)$ .                                                                                                                                         | Number and<br>Arithmetic | OF<br>TY<br>Easy |
| 2        | А   | <pre>\$5 (lunch money) - \$2.50 (sandwich) = \$2.50<br/>remaining<br/>\$1.50 (juice) + \$0.65 (apple) = \$2.15, so there<br/>is \$0.35 change<br/>All other options require more than the initial<br/>\$5 lunch money.</pre>                                                            | Number and<br>Arithmetic | Easy             |
| 3        | С   | From 11:50 am to 1:50 pm is one and a half<br>hours. From 11:50 am to 12:50 pm there is one<br>hour, then from 12:50 pm to 1 pm there are<br>10 minutes and from 1 pm to 1:20 pm there are<br>20 minutes. Altogether it is 1 hour and<br>30 minutes (1 hour + 10 minutes + 20 minutes). | Measurement              | Easy             |
| 4        | В   | The triangles contain a number which is the sum of the numbers in the two preceding triangles.<br>2 + 7 = 9 and $7 + 9 = 16$ . The missing number is $9 + 16 = 25$ .                                                                                                                    | Algebra and<br>Patterns  | Medium           |
| 5        | 25  | To solve this, find the pattern then test it on<br>the examples given.<br>Number of dots on each side = total number<br>of dots $\div$ 3 + 1<br>= 72 $\div$ 3 + 1<br>= 25                                                                                                               | Algebra and<br>Pattern   | Hard             |